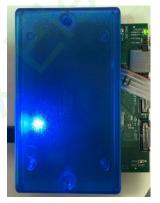

umper selectable to either +3V3 or +2V8.

The SDAF102NCRN01 LCD operates from +2V8 to +3V3 at 25°C

## **LCD Function Highlights**

| 7-Segment LCD Voltage:    | +2V8 to +3V3             |
|---------------------------|--------------------------|
| Current consumption: (μA) | 2.3 μΑ                   |
| (all seg on)              |                          |
| Tested with               | NXP driver IC:           |
|                           | PCF85176T/1Y             |
| Pull-down Resitor used to | 100 Ohm. This pulls down |
| sense if LCD is connected | a 1K pull-up on LCDDRV   |
|                           |                          |
|                           |                          |
|                           |                          |



PCBA LCD side



**PCBA Connector** 



54-0702-B\_LCDDRV



54-0303-A\_LCD

## **SHROUDED IDC HEADERS**

| P502                                    | SO - S11, BP0, BP1, BP2 |
|-----------------------------------------|-------------------------|
| PCB Headers Samtec<br>Mates with:       | SHF-110-01-L-D-TH       |
| IDC Ribbon Cable Asy (Sold separately). | FFSD-10-D-08.00-01-N    |
|                                         |                         |

Copyright © 2025, All rights reserved.