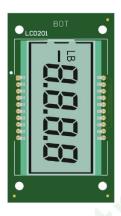

## **General Description**

The 0303-LCD-7SEG is a PCB assembled with a single 7-Segment LCD and a SHROUDED IDC HEADER.

The SDAF102NCRN01 LCD is a Positive, Reflective 7-segment display, 3-backplane multiplexed LCD.

NOTE: The PCF85176T is configured as 4 backplane duplex driver. Firmware independently drives the 32 segments.

Each LCD has 7 segments per digit, (7x4 = 28), plus the 3x decimal points, plus the Colon so 28+4 = 32 LCD segments.

PCBA LCD side

**PCBA Connector** 

54-0702-B\_LCDDRV

54-0303-A\_LCD