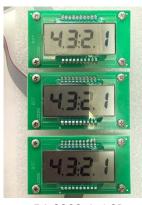

Up to three (3) LCD assemblies can be connected to our 54-0702-B\_LCDDRV system. This implements a STM32L431KCU6 Processor to drive the NXP driver IC PCF85176T/1Y which communicates via the two-line bidirectional I2C-bus.

## **SHROUDED IDC HEADERS**

| P502                                    | SO - S11, BP0, BP1, BP2 |
|-----------------------------------------|-------------------------|
| PCB Headers Samtec<br>Mates with:       | SHF-110-01-L-D-TH       |
| IDC Ribbon Cable Asy (Sold separately). | FFSD-10-D-08.00-01-N    |
|                                         |                         |