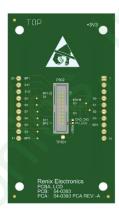

Up to three (3) LCD assemblies can be connected to our 54-0702-B\_LCDDRV system. This implements a STM32L431KCU6 Processor to drive the NXP driver IC PCF85176T/1Y which communicates via the two-line bidirectional I2C-bus.

PCBA LCD side

**PCBA Connector** 

54-0702-B\_LCDDRV

54-0303-A\_LCD

## **SHROUDED IDC HEADERS**

| P502                                    | SO - S11, BP0, BP1, BP2 |
|-----------------------------------------|-------------------------|
| PCB Headers Samtec<br>Mates with:       | SHF-110-01-L-D-TH       |
| IDC Ribbon Cable Asy (Sold separately). | FFSD-10-D-08.00-01-N    |
|                                         |                         |